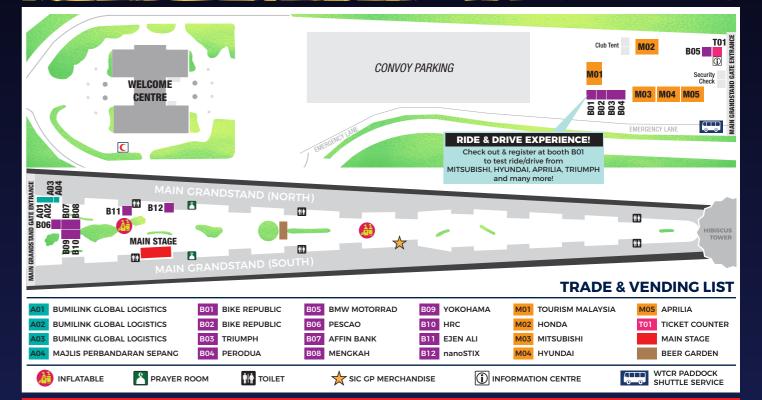

## **GENERAL MAP**

## MAIN STAGE • CONCERT • TRADE & VENDING • RIDE & DRIVE EXPERIENCE

## FREE SHUTTLE SERVICE TO WTCR PADDOCK

Shuttle service will be available to the WTCR Paddock, please proceed to the Main Grandstand entrance to board the shuttle.

### TICKET HOLDERS AND PADDOCK PASS HOLDERS

10:00am - 05:00pm (Saturday)

Please produce your tickets upon request. Shuttle Service will leave at an interval of every 10 -15 minutes.

You can take the shuttles at points with