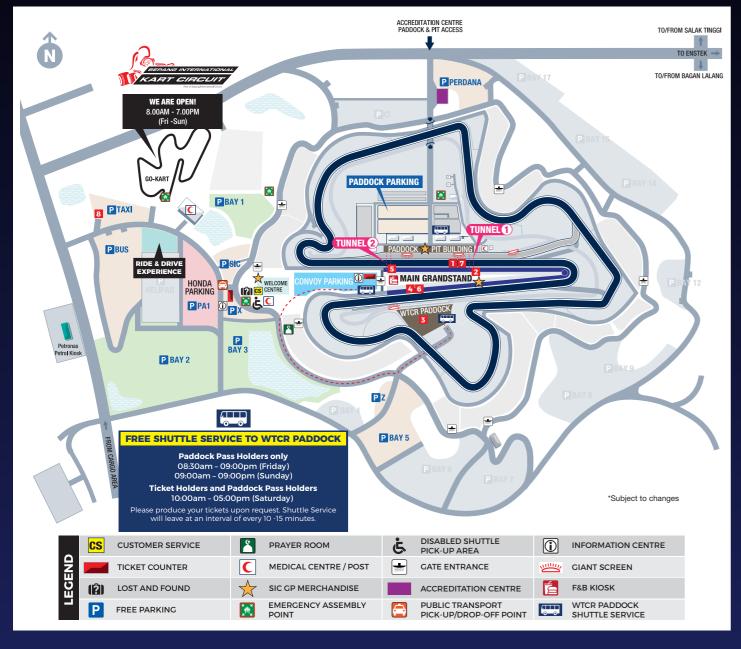

### SATURDAY, 14TH DECEMBER

| 09.00 - 09.45 | FIM EWC                               | WARM UP             |
|---------------|---------------------------------------|---------------------|
| 10.00 - 10.45 | <b>EWC PIT WALK/AUTOGRAPH SESSION</b> |                     |
| 10.15 - 11.15 | FIA WTCR                              | VIP LAPS            |
| 10.00 - 21.00 | FIA WTCR SOUTH PADDOCK                | PIT WALK            |
| 12.00 - 12.55 | GRID PRESENTATION &                   |                     |
|               | OPENING CEREMONY                      | PRE RACE ACTIVITIES |
| 12.53 - 12.55 | NATIONAL ANTHEM                       |                     |
| 12.55         | WARM UP LAP                           |                     |
| 12.58         | EWC ANTHEM                            |                     |
| 13.00 - 21.00 | FIM EWC                               | RACE 8 HOURS SEPANG |
| 19.30 - 21.00 | CONCERT@MOTORSPORTS CARNIVAL          |                     |
| 21.10         | FIM EWC                               | PODIUM              |
| 21.30         | FIM EWC                               | PRESS CONFERENCE    |
|               |                                       |                     |