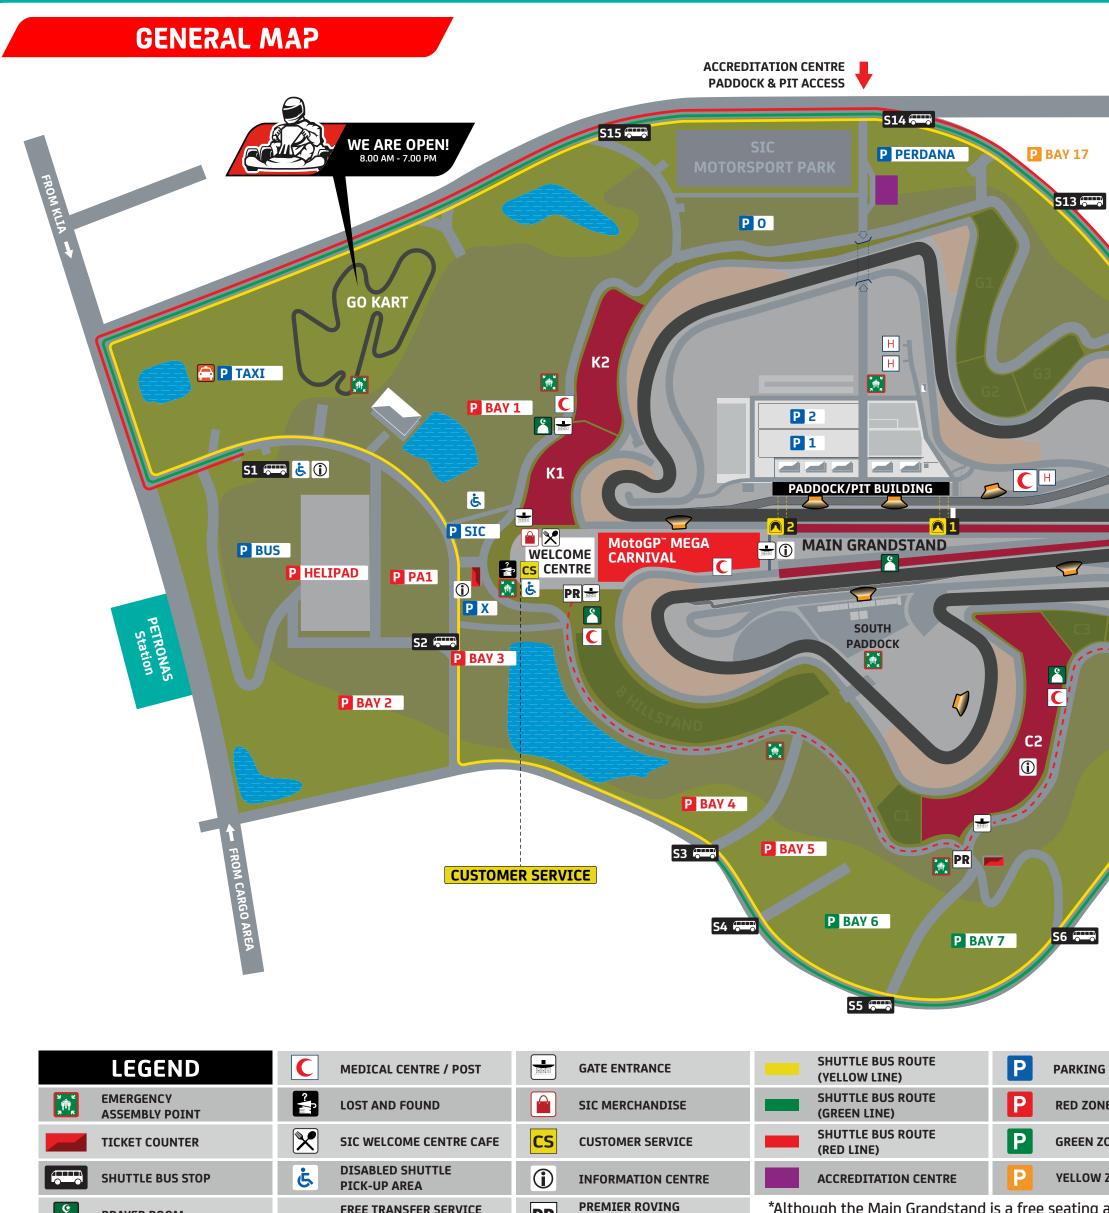

# INFORMATION

Free Parking is available throughout the circuit from Bays 1-17 on a first-come-first-serve basis. Parking is at your own risk and you are reminded to thoroughly secure your vehicle and valuables. Vehicles parked indiscriminately or along road-sides will be summoned by the Police and/or towed away.

Taxis are easily available. To ensure a hassle free ride, take a taxi to the circuit. Taxis are located at P Taxi.

Free bike parking is available at BAY 1 & BAY 5 on a first-come-first-serve basis. Parking is at your own risk and you are reminded to thoroughly secure your vehicle and valuables.

### **NO SMOKING & VAPING**

Strictly no smoking and vaping permitted anywhere in the circuit except at the designated smoking areas. Offenders will be subjected to a fine by Ministry of Health authority.

## rapidKL

Inbound and outbound RapidKL bus service is available on 10 - 12 November 2023. The service will be based at P Bus.

| Pick Up Timing (                                                | Fatimated                                                                |                          | ket Price  | Tic     | Pick-Up /          |
|-----------------------------------------------------------------|--------------------------------------------------------------------------|--------------------------|------------|---------|--------------------|
| <ul> <li>First bus depart:</li> <li>Last bus depart:</li> </ul> | Frequency                                                                | Estimated<br>Travel Time | Round Trip | One Way | Drop-Off<br>Points |
| Return Timing (F                                                | Every 30 - 45 Mins                                                       | 1 Hour 15 Mins           | RM 35      | RM 20   | Pasar Seni         |
| • First bus depart:                                             | Every 30 - 45 Mins                                                       | 1 Hour 15 Mins           | RM 35      | RM 20   | KLCC               |
| • Last bus depart:                                              | Every 30 - 45 Mins                                                       | 30 Mins                  | -          | RM 12   | KLIA2              |
| 9.00 pm (Fri & Sa<br>7.00 pm (Sun)                              | 🛞 www.myrapid.com.my 👔 @myrapid 👩 myrapidkl 🐒 @MyRapidKL 🌘 603-7885 2585 |                          |            |         |                    |

INTERNAL SHUTTLE SERVICE You can take the shuttles at points with

Complimentary internal bus shuttles within the circuit premises is available between 10 - 12 November 2023.

PR

\*Although the Main Grandstand is a free seating area, kindly refer to www.sepangcircuit.com for blocks that have been reserved as private areas.

P BAY 8

S7 🛲

PRAYER ROOM

Ticket Counter Operations Hour: 8.30 am - 5.00 pm

FREE TRANSFER SERVICE

sfer service for Premier Ro

PICK UP/DROP OFF

ATM Machine Location: Customer Service, Welcome Centre

### SAFETY

- First Aid station is available at the circuit premises. Look out for the following symbol **C** at the given map.
- Police Officers/Enforcers will be patrolling the circuit and temporary police beat base is available at the Mall Area during the race weekend.
- Weather may be hot, keep yourself hydrated at all times. Spectators are allowed to bring in a water bottle of not exceeding 600ml.

### LOST & FOUND

• Lost & Found counter is located beside the Customer Service @ Welcome Centre.

### LIMITED STORAGE / BAGGAGE STORAGE

• Limited storage services available @ PX Carpark (Located just before Main Entrance to the Welcome Centre) Charges is calculated based on the item size. Operation begins at 8:00 am.

#### **ATM MACHINE**

• Cash Withdrawals can be made at the ATM Machine located at Customer Service Centre @ Welcome Centre.

### **DISABLED SERVICE / OKU SERVICE**

• Pick-Up service is available for disabled spectators, just call +603-8703 2434 for assistance during the race weekend.