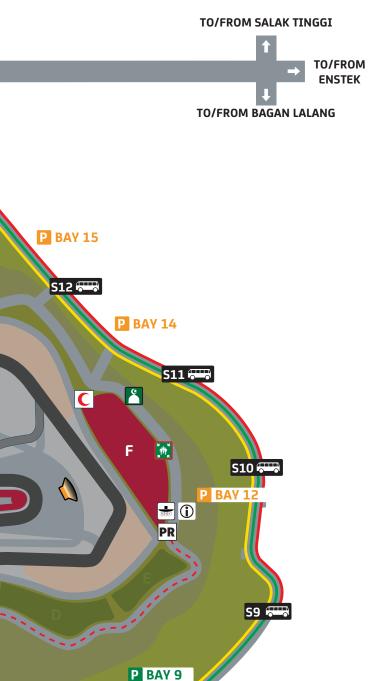

# INFORMATION

Free Parking is available throughout the circuit from Bays 1-17 on a first-come-first-serve basis. Parking is at your own risk and you are reminded to thoroughly secure your vehicle and valuables. Vehicles parked indiscriminately or along road-sides will be summoned by the Police and/or towed away.

Taxis are easily available. To ensure a hassle free ride, take a taxi to the circuit. Taxis are located at P Taxi.

Free bike parking is available at BAY 1 & BAY 5 on a first-come-first-serve basis. Parking is at your own risk and you are reminded to thoroughly secure your vehicle and valuables.

## rapidKL

Inbound and outbound RapidKL bus service is available on 10 - 12 November 2023. The service will be based at P Bus.

| Pick Up Timing (                                                | Fatimated                                                                |                          | ket Price  | Tic     | Pick-Up /          |
|-----------------------------------------------------------------|--------------------------------------------------------------------------|--------------------------|------------|---------|--------------------|
| <ul> <li>First bus depart:</li> <li>Last bus depart:</li> </ul> | Frequency                                                                | Estimated<br>Travel Time | Round Trip | One Way | Drop-Off<br>Points |
| Return Timing (F                                                | Every 30 - 45 Mins                                                       | 1 Hour 15 Mins           | RM 35      | RM 20   | Pasar Seni         |
| • First bus depart:                                             | Every 30 - 45 Mins                                                       | 1 Hour 15 Mins           | RM 35      | RM 20   | KLCC               |
| • Last bus depart:                                              | Every 30 - 45 Mins                                                       | 30 Mins                  | -          | RM 12   | KLIA2              |
| 9.00 pm (Fri & Sa<br>7.00 pm (Sun)                              | 🛞 www.myrapid.com.my 👔 @myrapid 👩 myrapidkl 🐒 @MyRapidKL 🌘 603-7885 2585 |                          |            |         |                    |

INTERNAL SHUTTLE SERVICE You can take the shuttles at points with

Complimentary internal bus shuttles within the circuit premises is available between 10 - 12 November 2023.

PR

\*Although the Main Grandstand is a free seating area, kindly refer to www.sepangcircuit.com for blocks that have been reserved as private areas.

P BAY 8

S7 🛲

PRAYER ROOM

Ticket Counter Operations Hour: 8.30 am - 5.00 pm